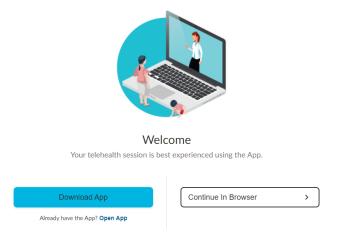

Step 1. Click on the "Enter Waiting Room" button from your email invitation

ENTER WAITING ROOM

**Step 2.** A browser window will open and ask if you would like to Continue in Browser or Download App. *Click* **Download App** to start the download.