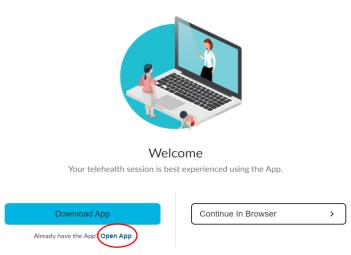

## **Downloading Mac Desktop App**

**Step 8.** Go back to your email invitation, and click on the "Enter Waiting Room" button again. When you see the Welcome page, select "Open app".

**Step 9.** The browser will ask if you would like to open the App, click **Open Teladoc Health Patient app.** 