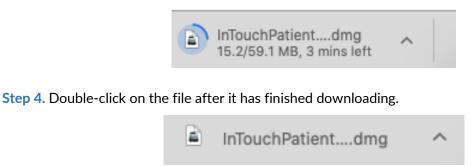

Step 3. You will see the download at the bottom of your browser window.

**Step 5.** A pop-up box will appear that allows you to *drag* the **Teladoc Health Patient App** *to* the **Applications** folder. Drag the app to the folder.