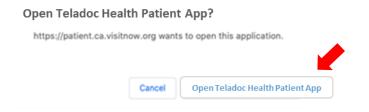

## **Downloading Mac Desktop App**

**Step 8.** Go back to your email invitation, and click on the "Enter Waiting Room" button again. When you see the Welcome page, select "Open app".

**Step 9.** The browser will ask if you would like to open the App, click **Open Teladoc Health Patient app.** 