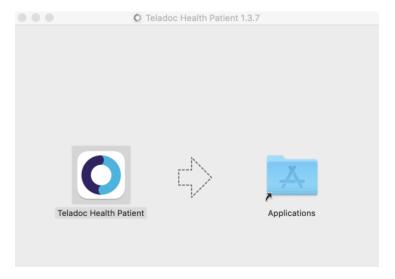

Step 3. You will see the download at the bottom of your browser window.

**Step 5.** A pop-up box will appear that allows you to *drag* the **Teladoc Health Patient App** *to* the **Applications** folder. Drag the app to the folder.